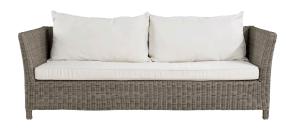

# ARTWOOD

DIFFERENT WAYS OF LIVING

# AUGUSTA ARMCHAIR

#### **OUTDOOR WICKER FURNITURE**

Classic wicker style furniture, created on a rustproof powder coated aluminium frame using handwoven polyethylene weave that combines a classical natural "vintage" finish with extreme durability. Complemented with outdoor cushions in quick dry foam and solution dyed acrylic fabric.

#### **SPECIFICATION**

Item Code: A9659

Size: 90cm (L) x 88cm (W) x 77cm (H)

Material: Polyethylene Wicker on a rust proof aluminium

frame. Quick dry foam cushions with a 100% solution dyed

acrylic fabric.

### **FINISH**

Colour: Vintage





## COMPLETE THE SET WITH THESE PIECES







Augusta 3 Seat Sofa