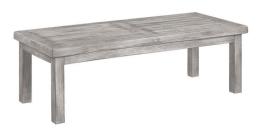

# ARTWOOD

DIFFERENT WAYS OF LIVING

# AUGUSTA ARMCHAIR

#### **OUTDOOR WICKER FURNITURE**

Classic wicker style furniture, created on a rustproof powder coated aluminium frame using handwoven polyethylene weave that combines a classical natural "vintage" finish with extreme durability. Complemented with outdoor cushions in quick dry foam and solution dyed acrylic fabric.

#### **SPECIFICATION**

Item Code: A9659

Size: 90cm (L) x 88cm (W) x 77cm (H)

Material: Polyethylene Wicker on a rust proof aluminium

frame. Quick dry foam cushions with a 100% solution dyed

acrylic fabric.

### **FINISH**

Colour: Vintage





## COMPLETE THE SET WITH THESE PIECES







Augusta 3 Seat Sofa