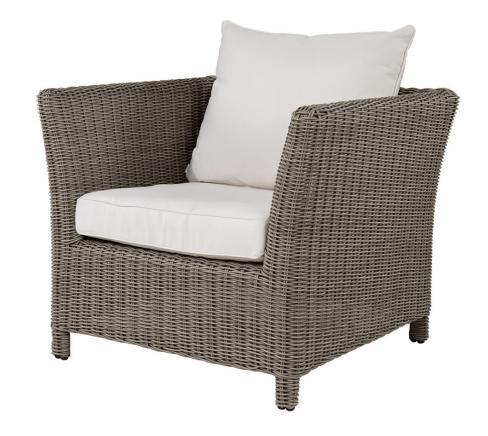

# AUGUSTA ARMCHAIR

#### **OUTDOOR WICKER FURNITURE**

Classic wicker style furniture, created on a rustproof powder coated aluminium frame using handwoven polyethylene weave that combines a classical natural "vintage" finish with extreme durability. Complemented with outdoor cushions in quick dry foam and solution dyed acrylic fabric.

#### **SPECIFICATION**

Item Code: A9659

Size: 90cm (L) x 88cm (W) x 77cm (H)

Material: Polyethylene Wicker on a rust proof aluminium

frame. Quick dry foam cushions with a 100% solution dyed

acrylic fabric.