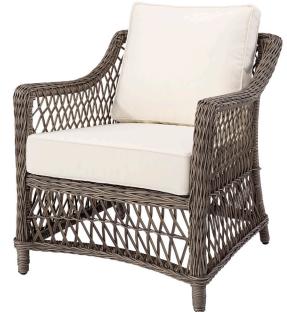

## MARBELLA ARMCHAIR

#### **OUTDOOR WICKER FURNITURE**

Classic wicker style furniture, created on a rustproof powder coated aluminium frame using handwoven polyethylene weave that combines a classical natural "vintage" finish with extreme durability. Complemented with outdoor cushions in quick dry foam and solution dyed acrylic fabric.

#### **SPECIFICATION**

Item Code: Vintage A9643 / Black A9714

Size: 69cm (L) x 79cm (W) x 79cm (H)

Material: Polyethylene Wicker on a rust proof aluminium frame. Quick dry foam cushions with a 100% solution dyed acrylic fabric.