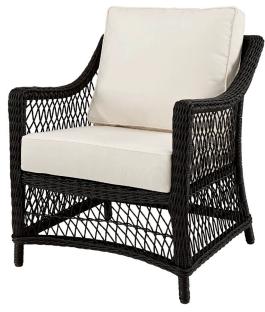

## MARBELLA ARMCHAIR

#### **OUTDOOR WICKER FURNITURE**

Classic wicker style furniture, created on a rustproof powder coated aluminium frame using handwoven polyethylene weave that combines a classical natural "vintage" finish with extreme durability. Complemented with outdoor cushions in quick dry foam and solution dyed acrylic fabric.

#### **SPECIFICATION**

Item Code: Vintage A9643 / Black A9714

Size: 69cm (L) x 79cm (W) x 79cm (H)

Material: Polyethylene Wicker on a rust proof aluminium frame. Quick dry foam cushions with a 100% solution dyed acrylic fabric.

### **FINISH**

Colour:

Black

Vintage