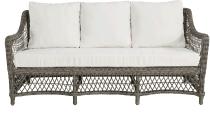

#### **OUTDOOR WICKER FURNITURE**

Classic wicker style furniture, created on a rustproof powder coated aluminium frame using handwoven polyethylene weave that combines a classical natural "vintage" finish with extreme durability. Complemented with outdoor cushions in quick dry foam and solution dyed acrylic fabric.

#### **SPECIFICATION**

Item Code: Vintage A9643 / Black A9714

Size: 69cm (L) x 79cm (W) x 79cm (H)

Material: Polyethylene Wicker on a rust proof aluminium frame. Quick dry foam cushions with a 100% solution dyed acrylic fabric.

#### MAKE IT A SET BY ADDING THESE PIECES

Marbella 3 Seater