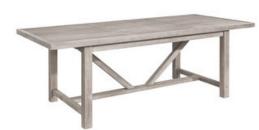

DIFFERENT WAYS OF LIVING

## MARBELLA DINING CHAIR

## OUTDOOR WICKER FURNITURE

Classic wicker style furniture, created on a rustproof powder coated aluminium frame using handwoven polyethylene weave that combines a classical natural "vintage" finish with extreme durability. Complemented with outdoor cushions in quick dry foam and solution dyed acrylic fabric.

## **SPECIFICATION**

Item Code: Vintage A9646 / Black A9716 Size: 63cm (L) x 73cm (W) x 89cm (H) Material: Polyethylene Wicker on a rust proof aluminium frame. Quick dry foam cushions with a 100% solution dyed acrylic fabric.

FINISH Colour:



Vintage





## MAKE IT A SET BY ADDING A DINING TABLE



Vintage Outdoor Dining Table