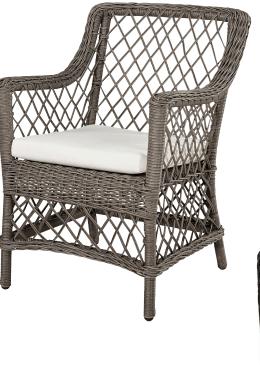

## MARBELLA DINING CHAIR

## OUTDOOR WICKER FURNITURE

Classic wicker style furniture, created on a rustproof powder coated aluminium frame using handwoven polyethylene weave that combines a classical natural "vintage" finish with extreme durability. Complemented with outdoor cushions in quick dry foam and solution dyed acrylic fabric.

## **SPECIFICATION**

Item Code: Vintage A9646 / Black A9716 Size: 63cm (L) x 73cm (W) x 89cm (H) Material: Polyethylene Wicker on a rust proof aluminium frame. Quick dry foam cushions with a 100% solution dyed acrylic fabric.

FINISH Colour:

Vintage