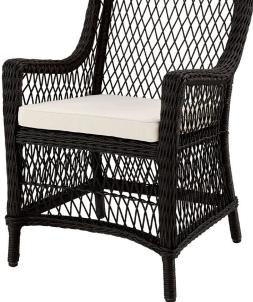

## MARBELLA DINING CHAIR

## OUTDOOR WICKER FURNITURE

Classic wicker style furniture, created on a rustproof powder coated aluminium frame using handwoven polyethylene weave that combines a classical natural "vintage" finish with extreme durability. Complemented with outdoor cushions in quick dry foam and solution dyed acrylic fabric.

## **SPECIFICATION**

Item Code: Vintage A9646 / Black A9716 Size: 63cm (L) x 73cm (W) x 89cm (H) Material: Polyethylene Wicker on a rust proof aluminium frame. Quick dry foam cushions with a 100% solution dyed acrylic fabric.

FINISH Colour:

Vintage