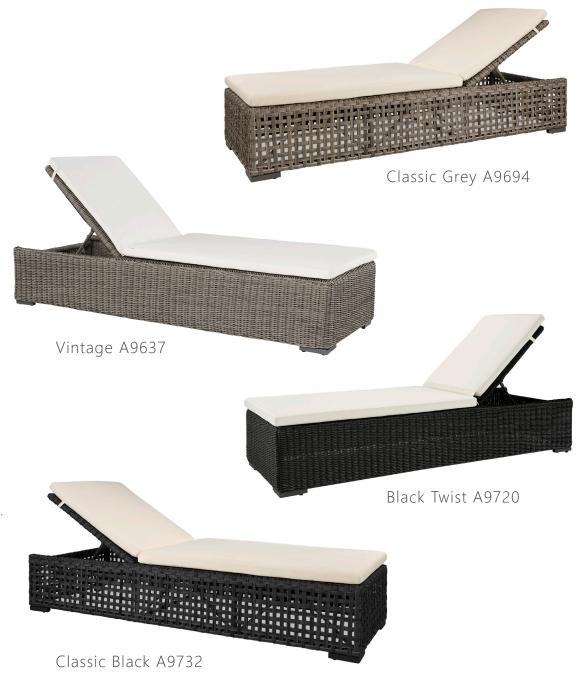

## ORLANDO LOUNGER

## **OUTDOOR WICKER FURNITURE**

Classic wicker style furniture, created on a rustproof powder coated aluminium frame using handwoven polyethylene weave that combines a classical natural "vintage" finish with extreme durability. Complemented with outdoor cushions in quick dry foam and solution dyed acrylic fabric.

## **SPECIFICATION**

Item Code: As noted below item

Size: 200cm (L) x 75cm (W) x 35cm (H)

Material: Polyethylene Wicker on a rust proof aluminium frame.

Quick dry foam cushions with a 100% solution dyed acrylic fabric.